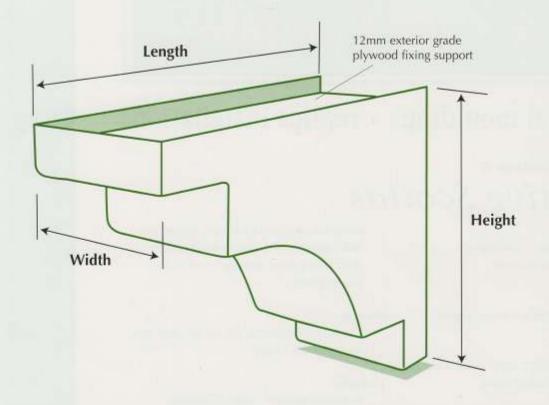

Tolerance:

All dimensions have a tolerance of ± 2mm.

Fixing supports:

For new build installations scotias are supplied with 12mm exterior grade plywood fixing supports.

Please state whether 2, 1 or 0 are required.

#### Product:

A range of 8 decorative mouldings to complement any depth of eave.

#### Recommended Installation:

New - self tapping 25mm screws - to be fixed through soffit into plywood fixing support within moulding.