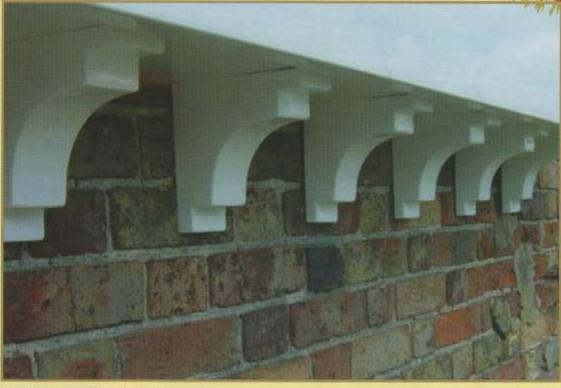

#### Product:

A range of 8 decorative mouldings to complement any depth of eave.

#### Use:

Maintenance free features which create classic lines on new or refurbished eaves.